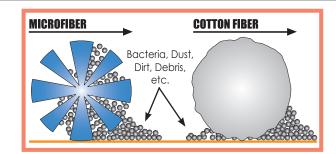

#### WHAT IS MICROFIBER?

Unlike conventional mop yarns, each strand of microfiber is wedge-shaped with sharp edges which makes it very effective for removing, absorbing and accumulating virtually any type of dirt, dust, grease or contaminant. When paired with ErgoWorx Touchless Cleaning System (See page 12), our system is an important component for a comprehensive Green Cleaning Program as per the US Green Building Council's (USCBC) LEED for Existing Buildings Rating System (LEED-ED:OM), Practice Greenhealth's Green Guide for Health Care and the Healthy Schools Campaign's Quick & Easy Guide to Green Cleaning in Schools.

### Healthier

Superior bacteria removal; improves Hospital Consumer Assessment of Healthcare Providers and Systems (HCAHP) scores and reduces hospital acquired infections. Reduces bacteria on 95% of all hard surfaces.