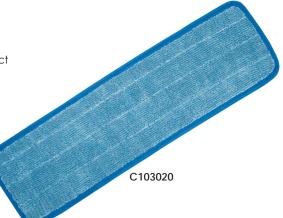

### HUSKEE<sup>™</sup> MICROFIBER FLAT MOPS

Looped-end construction and durable microfiber provide long product life. Made of 100% microfiber, it can be laundered hundreds of times, when cared for properly. Surged border is extremely durable. Hook and loop attachment for easy installation and removal from frame. Can be used for damp or dry mopping. Use with Microfiber Frames, found on pages 12-13.

| Item #  | Dimensions | Color | Case<br>Pack |
|---------|------------|-------|--------------|
| C103013 | 13″ x 5″   | Blue  | 12           |
| C103018 | 18″ x 5″   | Blue  | 12           |
| C103020 | 20″ x 5″   | Blue  | 10           |